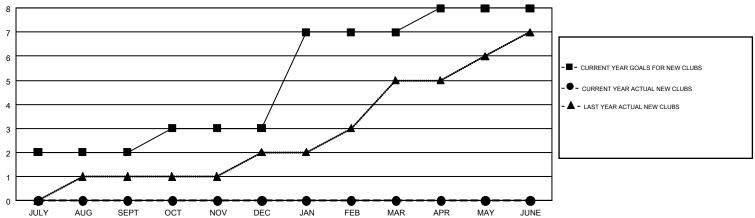

## GMT MONTHLY MEMBERSHIP PROGRESS REPORT

Multiple District 31

**LOCATION: NORTH CAROLINA** 

Results as of: 10/31/2017

GMT: STACEY JONES

GMT CA 1

|               | Club          | s         |               | Members               |                           |                         |                                                    |  |
|---------------|---------------|-----------|---------------|-----------------------|---------------------------|-------------------------|----------------------------------------------------|--|
|               | RESULTS FOR   | 2017-2018 |               | RESULTS FOR 2017-2018 |                           |                         |                                                    |  |
| QUARTER       | NEW CLUB GOAL | NEW CLUBS | DROPPED CLUBS | QUARTER               | MEMBER GROWTH NET<br>GOAL | MEMBER GROWTH<br>ACTUAL | DROPPED<br>MEMBERS ACTUAL<br>(including transfers) |  |
| JULY/AUG/SEPT | 2             | 0         | 4             | JULY/AUG/SEPT         | 138                       | 130                     | 213                                                |  |
| OCT/NOV/DEC   | 1             | 0         | 1             | OCT/NOV/DEC           | 98                        | 52                      | 53                                                 |  |
| JAN/FEB/MAR   | 4             | 0         | 0             | JAN/FEB/MAR           | 245                       | 0                       | 0                                                  |  |
| APR/MAY/JUNE  | 1             | 0         | 0             | APR/MAY/JUNE          | 102                       | 0                       | 0                                                  |  |