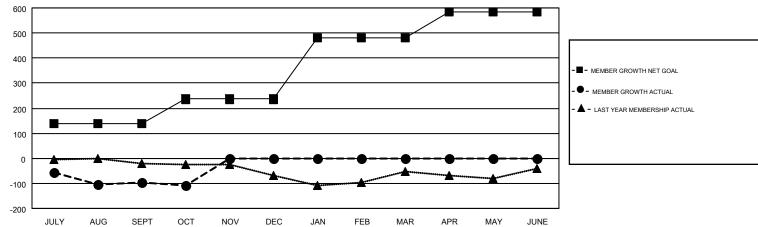

## GMT MONTHLY MEMBERSHIP PROGRESS REPORT

Multiple District 31

**LOCATION: NORTH CAROLINA** 

Results as of: 10/31/2017

GMT: STACEY JONES

GMT CA 1

|               | Club          | s         |               | Members               |                           |                         |                                                    |  |
|---------------|---------------|-----------|---------------|-----------------------|---------------------------|-------------------------|----------------------------------------------------|--|
|               | RESULTS FOR   | 2017-2018 |               | RESULTS FOR 2017-2018 |                           |                         |                                                    |  |
| QUARTER       | NEW CLUB GOAL | NEW CLUBS | DROPPED CLUBS | QUARTER               | MEMBER GROWTH NET<br>GOAL | MEMBER GROWTH<br>ACTUAL | DROPPED<br>MEMBERS ACTUAL<br>(including transfers) |  |
| JULY/AUG/SEPT | 2             | 0         | 4             | JULY/AUG/SEPT         | 138                       | 130                     | 213                                                |  |
| OCT/NOV/DEC   | 1             | 0         | 1             | OCT/NOV/DEC           | 98                        | 52                      | 53                                                 |  |
| JAN/FEB/MAR   | 4             | 0         | 0             | JAN/FEB/MAR           | 245                       | 0                       | 0                                                  |  |
| APR/MAY/JUNE  | 1             | 0         | 0             | APR/MAY/JUNE          | 102                       | 0                       | 0                                                  |  |